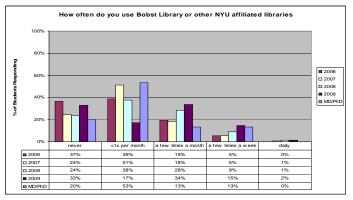

## **NYU Main Campus Facilities**

How often do you use the following facilities:

## 23-1. Bobst Library or other NYU-affiliated libraries n = 547





# 23-2. Coles Gym n = 549





## 23-3. Kimmel Student Center

$$n = 549$$





### 23-4. Palladium Athletic Complex

n = 550





## 23-5. Transportation to the Main Campus

n = 548





How adequately do the following Main Campus facilities meet your needs?

# 23-6. Bobst Library or other NYU-affiliated libraries n = 379





#### 23-7. Coles Gym

n = 147





#### 23-8. Kimmel Student Center

n = 151





#### 23-9. Palladium Athletic Complex

n = 248





### 23-10 Transportation to the Main Campus

n = 439