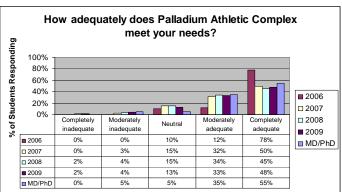

## **NYU Main Campus Facilities**

How often do you use the following facilities:

## 23-1. Bobst Library or other NYU-affiliated libraries n = 547





# 23-2. Coles Gym n = 549





## 23-3. Kimmel Student Center

$$n = 549$$





### 23-4. Palladium Athletic Complex

n = 550





## 23-5. Transportation to the Main Campus

n = 548





How adequately do the following Main Campus facilities meet your needs?

# 23-6. Bobst Library or other NYU-affiliated libraries n = 379





#### 23-7. Coles Gym

n = 147





#### 23-8. Kimmel Student Center

n = 151





#### 23-9. Palladium Athletic Complex

n = 248





### 23-10 Transportation to the Main Campus

n = 439