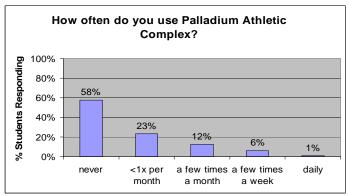

## **NYU Main Campus Facilities**

How often do you use the following facilities:

## 23-1. Bobst Library or other NYU-affiliated libraries n = 547





# 23-2. Coles Gym n = 549





## 23-3. Kimmel Student Center

$$n = 549$$





### 23-4. Palladium Athletic Complex

n = 550





## 23-5. Transportation to the Main Campus

n = 548





How adequately do the following Main Campus facilities meet your needs?

# 23-6. Bobst Library or other NYU-affiliated libraries n = 379





#### 23-7. Coles Gym

n = 147





#### 23-8. Kimmel Student Center

n = 151





#### 23-9. Palladium Athletic Complex

n = 248





### 23-10 Transportation to the Main Campus

n = 439