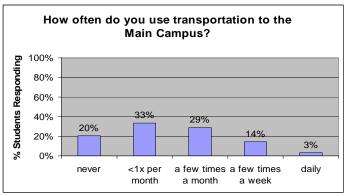

## 23-5. Transportation to the Main Campus

n = 548

How adequately do the following Main Campus facilities meet your needs?