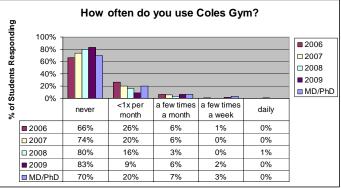

## **NYU Main Campus Facilities**

How often do you use the following facilities:

## 23-1. Bobst Library or other NYU-affiliated libraries n = 547





# 23-2. Coles Gym n = 549





## 23-3. Kimmel Student Center

$$n = 549$$





### 23-4. Palladium Athletic Complex

n = 550





## 23-5. Transportation to the Main Campus

n = 548





How adequately do the following Main Campus facilities meet your needs?

# 23-6. Bobst Library or other NYU-affiliated libraries n = 379





#### 23-7. Coles Gym

n = 147





#### 23-8. Kimmel Student Center

n = 151





#### 23-9. Palladium Athletic Complex

n = 248





### 23-10 Transportation to the Main Campus

n = 439