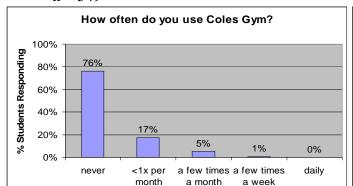

## **NYU Main Campus Facilities**

How often do you use the following facilities:

## 23-1. Bobst Library or other NYU-affiliated libraries n = 547





# 23-2. Coles Gym n = 549





## 23-3. Kimmel Student Center

$$n = 549$$





### 23-4. Palladium Athletic Complex

n = 550





## 23-5. Transportation to the Main Campus

n = 548





How adequately do the following Main Campus facilities meet your needs?

# 23-6. Bobst Library or other NYU-affiliated libraries n = 379





#### 23-7. Coles Gym

n = 147





#### 23-8. Kimmel Student Center

n = 151





#### 23-9. Palladium Athletic Complex

n = 248





### 23-10 Transportation to the Main Campus

n = 439