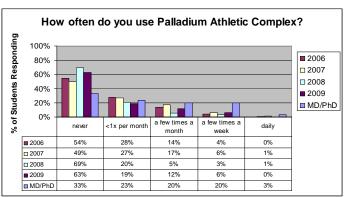

## **NYU Main Campus Facilities**

How often do you use the following facilities:

## 23-1. Bobst Library or other NYU-affiliated libraries n = 547





# 23-2. Coles Gym n = 549





## 23-3. Kimmel Student Center

$$n = 549$$





### 23-4. Palladium Athletic Complex

n = 550





## 23-5. Transportation to the Main Campus

n = 548





How adequately do the following Main Campus facilities meet your needs?

# 23-6. Bobst Library or other NYU-affiliated libraries n = 379





#### 23-7. Coles Gym

n = 147





#### 23-8. Kimmel Student Center

n = 151





#### 23-9. Palladium Athletic Complex

n = 248





### 23-10 Transportation to the Main Campus

n = 439