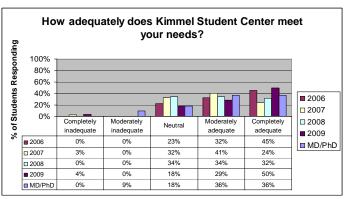

## **NYU Main Campus Facilities**

How often do you use the following facilities:

## 23-1. Bobst Library or other NYU-affiliated libraries n = 547





# 23-2. Coles Gym n = 549





## 23-3. Kimmel Student Center

$$n = 549$$





### 23-4. Palladium Athletic Complex

n = 550





## 23-5. Transportation to the Main Campus

n = 548





How adequately do the following Main Campus facilities meet your needs?

# 23-6. Bobst Library or other NYU-affiliated libraries n = 379





#### 23-7. Coles Gym

n = 147





#### 23-8. Kimmel Student Center

n = 151





#### 23-9. Palladium Athletic Complex

n = 248





### 23-10 Transportation to the Main Campus

n = 439