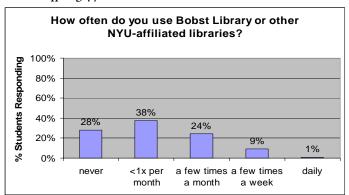

## **NYU Main Campus Facilities**

How often do you use the following facilities:

## 23-1. Bobst Library or other NYU-affiliated libraries n = 547





# 23-2. Coles Gym n = 549





## 23-3. Kimmel Student Center

$$n = 549$$





### 23-4. Palladium Athletic Complex

n = 550





## 23-5. Transportation to the Main Campus

n = 548





How adequately do the following Main Campus facilities meet your needs?

# 23-6. Bobst Library or other NYU-affiliated libraries n = 379





#### 23-7. Coles Gym

n = 147





#### 23-8. Kimmel Student Center

n = 151





#### 23-9. Palladium Athletic Complex

n = 248





### 23-10 Transportation to the Main Campus

n = 439