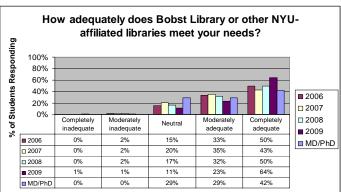

## **NYU Main Campus Facilities**

How often do you use the following facilities:

## 23-1. Bobst Library or other NYU-affiliated libraries n = 547





# 23-2. Coles Gym n = 549





## 23-3. Kimmel Student Center

$$n = 549$$





### 23-4. Palladium Athletic Complex

n = 550





## 23-5. Transportation to the Main Campus

n = 548





How adequately do the following Main Campus facilities meet your needs?

# 23-6. Bobst Library or other NYU-affiliated libraries n = 379





#### 23-7. Coles Gym

n = 147





#### 23-8. Kimmel Student Center

n = 151





#### 23-9. Palladium Athletic Complex

n = 248





### 23-10 Transportation to the Main Campus

n = 439