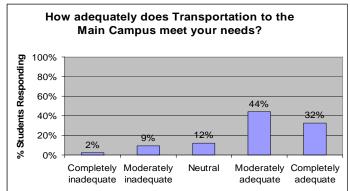

## **NYU Main Campus Facilities**

How often do you use the following facilities:

## 23-1. Bobst Library or other NYU-affiliated libraries n = 547





# 23-2. Coles Gym n = 549





## 23-3. Kimmel Student Center

$$n = 549$$





### 23-4. Palladium Athletic Complex

n = 550





## 23-5. Transportation to the Main Campus

n = 548





How adequately do the following Main Campus facilities meet your needs?

# 23-6. Bobst Library or other NYU-affiliated libraries n = 379





#### 23-7. Coles Gym

n = 147





#### 23-8. Kimmel Student Center

n = 151





#### 23-9. Palladium Athletic Complex

n = 248





### 23-10 Transportation to the Main Campus

n = 439