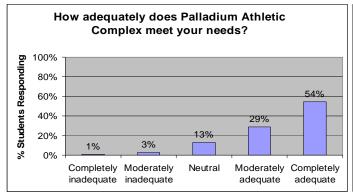

## **NYU Main Campus Facilities**

How often do you use the following facilities:

## 23-1. Bobst Library or other NYU-affiliated libraries n = 547





# 23-2. Coles Gym n = 549





## 23-3. Kimmel Student Center

$$n = 549$$





### 23-4. Palladium Athletic Complex

n = 550





## 23-5. Transportation to the Main Campus

n = 548





How adequately do the following Main Campus facilities meet your needs?

# 23-6. Bobst Library or other NYU-affiliated libraries n = 379





#### 23-7. Coles Gym

n = 147





#### 23-8. Kimmel Student Center

n = 151





#### 23-9. Palladium Athletic Complex

n = 248





### 23-10 Transportation to the Main Campus

n = 439