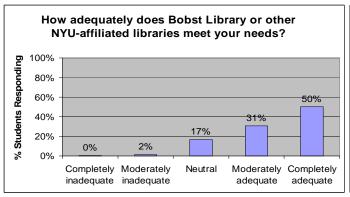

## **NYU Main Campus Facilities**

How often do you use the following facilities:

## 23-1. Bobst Library or other NYU-affiliated libraries n = 547





# 23-2. Coles Gym n = 549





## 23-3. Kimmel Student Center

$$n = 549$$





### 23-4. Palladium Athletic Complex

n = 550





## 23-5. Transportation to the Main Campus

n = 548





How adequately do the following Main Campus facilities meet your needs?

# 23-6. Bobst Library or other NYU-affiliated libraries n = 379





#### 23-7. Coles Gym

n = 147





#### 23-8. Kimmel Student Center

n = 151





#### 23-9. Palladium Athletic Complex

n = 248





### 23-10 Transportation to the Main Campus

n = 439