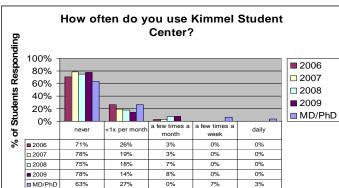

## **NYU Main Campus Facilities**

How often do you use the following facilities:

## 23-1. Bobst Library or other NYU-affiliated libraries n = 547





# 23-2. Coles Gym n = 549





## 23-3. Kimmel Student Center

$$n = 549$$





### 23-4. Palladium Athletic Complex

n = 550





## 23-5. Transportation to the Main Campus

n = 548





How adequately do the following Main Campus facilities meet your needs?

# 23-6. Bobst Library or other NYU-affiliated libraries n = 379





#### 23-7. Coles Gym

n = 147





#### 23-8. Kimmel Student Center

n = 151





#### 23-9. Palladium Athletic Complex

n = 248





### 23-10 Transportation to the Main Campus

n = 439