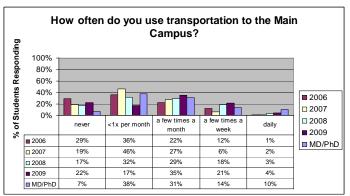

## 23-5. Transportation to the Main Campus

n = 548

How adequately do the following Main Campus facilities meet your needs?