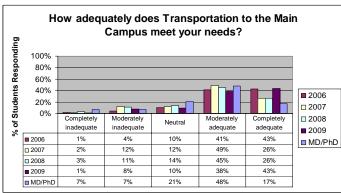

## **NYU Main Campus Facilities**

How often do you use the following facilities:

## 23-1. Bobst Library or other NYU-affiliated libraries n = 547





# 23-2. Coles Gym n = 549





## 23-3. Kimmel Student Center

$$n = 549$$





### 23-4. Palladium Athletic Complex

n = 550





## 23-5. Transportation to the Main Campus

n = 548





How adequately do the following Main Campus facilities meet your needs?

# 23-6. Bobst Library or other NYU-affiliated libraries n = 379





#### 23-7. Coles Gym

n = 147





#### 23-8. Kimmel Student Center

n = 151





#### 23-9. Palladium Athletic Complex

n = 248





### 23-10 Transportation to the Main Campus

n = 439