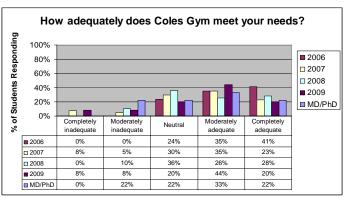

## **NYU Main Campus Facilities**

How often do you use the following facilities:

## 23-1. Bobst Library or other NYU-affiliated libraries n = 547





# 23-2. Coles Gym n = 549





## 23-3. Kimmel Student Center

$$n = 549$$





### 23-4. Palladium Athletic Complex

n = 550





## 23-5. Transportation to the Main Campus

n = 548





How adequately do the following Main Campus facilities meet your needs?

# 23-6. Bobst Library or other NYU-affiliated libraries n = 379





#### 23-7. Coles Gym

n = 147





#### 23-8. Kimmel Student Center

n = 151





#### 23-9. Palladium Athletic Complex

n = 248





### 23-10 Transportation to the Main Campus

n = 439