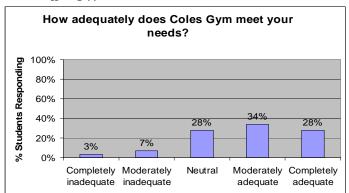

## **NYU Main Campus Facilities**

How often do you use the following facilities:

## 23-1. Bobst Library or other NYU-affiliated libraries n = 547





# 23-2. Coles Gym n = 549





## 23-3. Kimmel Student Center

$$n = 549$$





### 23-4. Palladium Athletic Complex

n = 550





## 23-5. Transportation to the Main Campus

n = 548





How adequately do the following Main Campus facilities meet your needs?

# 23-6. Bobst Library or other NYU-affiliated libraries n = 379





#### 23-7. Coles Gym

n = 147





#### 23-8. Kimmel Student Center

n = 151





#### 23-9. Palladium Athletic Complex

n = 248





### 23-10 Transportation to the Main Campus

n = 439