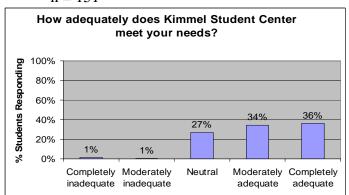

## **NYU Main Campus Facilities**

How often do you use the following facilities:

## 23-1. Bobst Library or other NYU-affiliated libraries n = 547





# 23-2. Coles Gym n = 549





## 23-3. Kimmel Student Center

$$n = 549$$





### 23-4. Palladium Athletic Complex

n = 550





## 23-5. Transportation to the Main Campus

n = 548





How adequately do the following Main Campus facilities meet your needs?

# 23-6. Bobst Library or other NYU-affiliated libraries n = 379





#### 23-7. Coles Gym

n = 147





#### 23-8. Kimmel Student Center

n = 151





#### 23-9. Palladium Athletic Complex

n = 248





### 23-10 Transportation to the Main Campus

n = 439