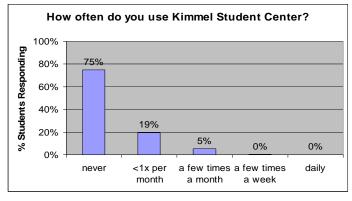

## **NYU Main Campus Facilities**

How often do you use the following facilities:

## 23-1. Bobst Library or other NYU-affiliated libraries n = 547





# 23-2. Coles Gym n = 549





## 23-3. Kimmel Student Center

$$n = 549$$





### 23-4. Palladium Athletic Complex

n = 550





## 23-5. Transportation to the Main Campus

n = 548





How adequately do the following Main Campus facilities meet your needs?

# 23-6. Bobst Library or other NYU-affiliated libraries n = 379





#### 23-7. Coles Gym

n = 147





#### 23-8. Kimmel Student Center

n = 151





#### 23-9. Palladium Athletic Complex

n = 248





### 23-10 Transportation to the Main Campus

n = 439